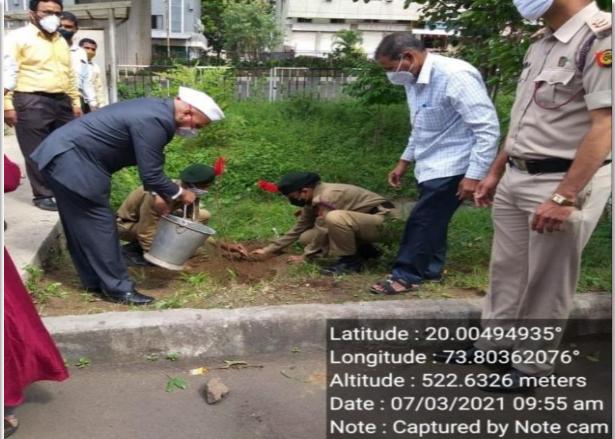

#### **Ganesh Murti Collection**

Mahatma Gandhi Vidyamandir's, Loknete Vyankatrao Hiray Arts, Science and Commerce, College Panchavati, Nashik, in association with IQAC and N.C.C. and under the guidance of Principal Dr. B. S. Jagdale the **tree plantation activity** was organized on 03/07/2021. The importance of trees in for the **conservation of environment** is a well-known fact hence on the occasion of the death anniversary of late Shri Vyankatrao Hiray, on 3rd July 2021, NCC students planted trees in the college premises. On this occasion 50 N.C.C. students actively participated and planted and nurtured 100 trees.