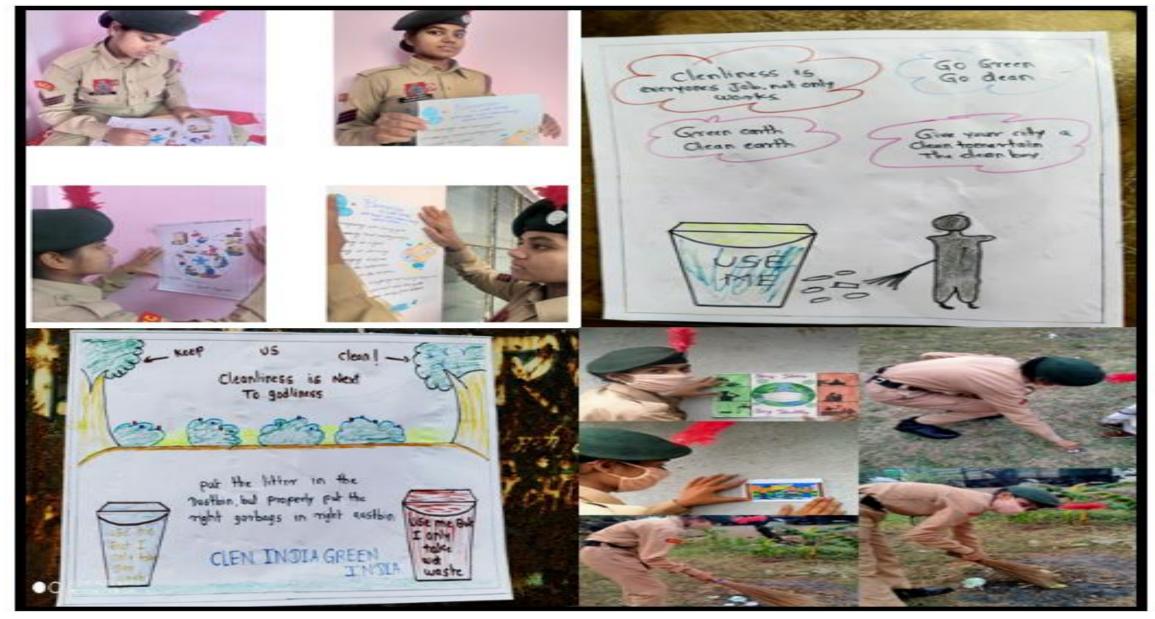

### **Swachh Bharat Abhiyan**

To accelerate the efforts to achieve universal sanitation coverage and to put the focus on sanitation, the Prime Minister of India had launched the Swachh Bharat Mission on 2<sup>nd</sup> October, on the Birth Anniversary of Mahatma Gandhi. The cadets actively participated in the Swatch Bharat Mission in the months of October and December wherein they cleaned their neighborhood and generated awareness among the people of cleanliness simultaneously appealed the people to actively participate in the Swatch Bharat Mission.

## **Swacch Bharat Abhiyan and Rally**

# **Swacch Bharat Abhiyan and Rally**