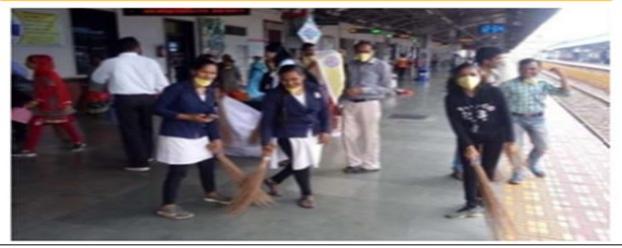

|

### Cleanliness and Health and Hygiene Awareness campaign

22/12/2019

NSS implemented various activities under cleanliness drive on 22<sup>nd</sup> December 2019. As a part of this NSS Volunteers cleaned the college campus and surrounding area. On this occasion awareness regarding health and hygiene was created among students. NSS Volunteers cleaned Nashik road Railway station and College Campus.









### **Cleanliness campaign**

NSS implemented various activities under cleanliness drive during 24th September 2018 to 18th October 2018. As a part of this NSS Volunteers cleaned the college campus and surrounding area.





### **Tobacco and Plastic Free Campaign**

To inculcate the awareness about harmful effect of tobacco our institute organizes tobacco free campaigning. NSS Officer created awareness among the students. He warned the student about lung cancer, heart problems, mouth cancer etc caused due to smoking. Students were also warned about passive smoking, pan masala, gutkha etc that shorten the life span.





# **Shivaji Trail Treck National Camp**

28<sup>th</sup> Nov to 07<sup>th</sup> Dec 2021





### **Shivaji Trail Treck National Camp**

28<sup>th</sup> Nov to 07<sup>