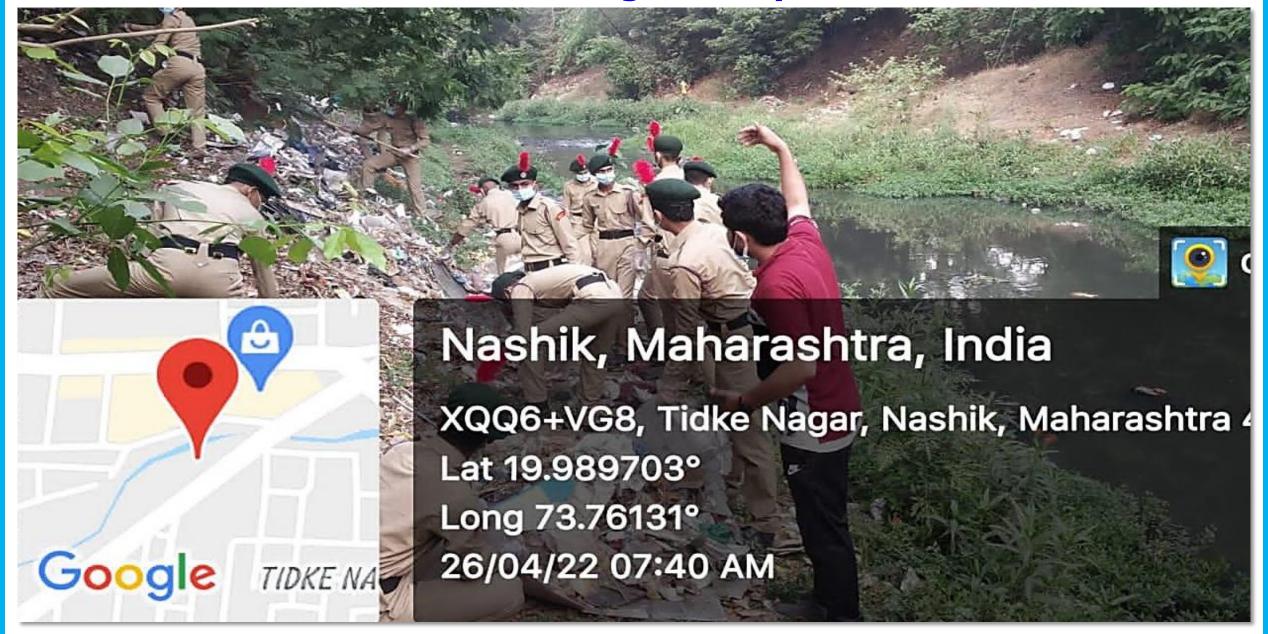

### **Puneet Sagar Abhiyan**

'Puneet Sagar/Nadi Abhiyan' in the presence of Hon'ble Ramesh Pawar (Commissioner of Nashik municipal Corporation) and Commanding Officer Col Alokkumar Singh (7 Mah Bn NCC Nashik) cadets and ANO worked hard and took active part in the campaign of Nandini river cleaning. Approximately 2.5 tons of waste was collected by this campaign and sent to the solid waste processing centre by Ghantagadi vehicle. On this occasion, messages on hygiene awareness were presented through various ways.

#### Team Mumbai B

@TeamMumbaiB1

1/3 #PuneetSagarAbhiyan 2022 was held at Nandini River Bank, Nashik on 22 Apr 22. The event has been org by NMC, Nashik & 7 Mah Bn NCC. Staggering 176 #NCC cadets participated in the event. Civ Dignitaries- 1. Mr Ramesh Pawar, Commissioner, #nmc Nashik