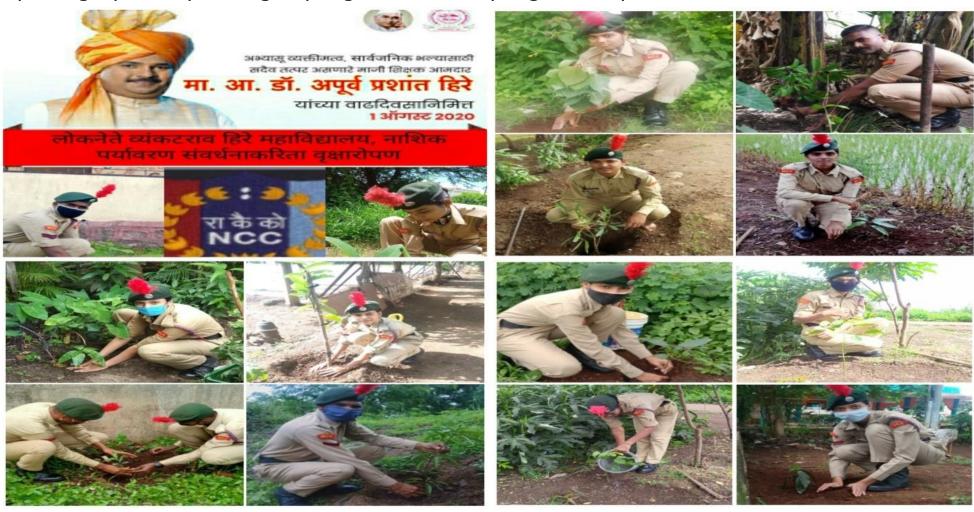

The importance of trees in for the conservation of environment is a well-known fact hence on the occasion of the Birth Anniversary Hon'ble Dr. Aapoorva Prashant Hiray, the NCC had organized a Tree Plantation Drive on 1 Aug. 2020 wherein the Cadets enthusiastically participated, more than 50 Cadets planted 2 saplings in their vicinity and shared the photographs of planting sapling thus 100 saplings were planted.