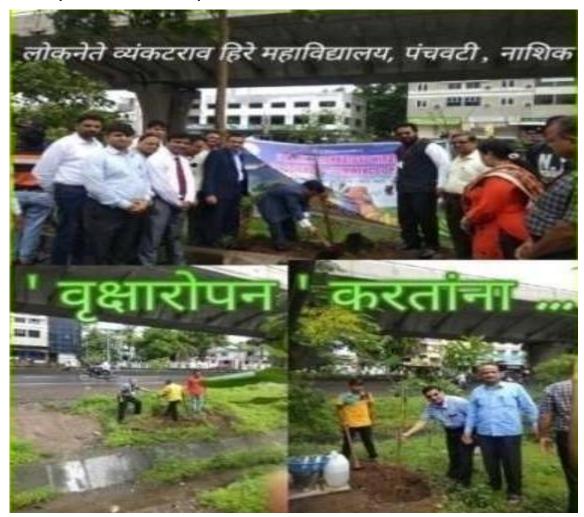

#### **Ganesh Murti Collection**

Mahatma Gandhi Vidyamandir's, Loknete Vyankatrao Hiray Arts, Science and Commerce, College Panchavati, Nashik, in association with IQAC and N.C.C. and under the guidance of Principal Dr. B. S. Jagdale the **tree plantation activity** was organized on 03/07/2021. The importance of trees in for the **conservation of environment** is a well-known fact hence on the occasion of the death anniversary of late Shri Vyankatrao Hiray, on 3rd July 2021, NCC students planted trees in the college premises. On this occasion 50 N.C.C. students actively participated and planted and nurtured 100 trees.