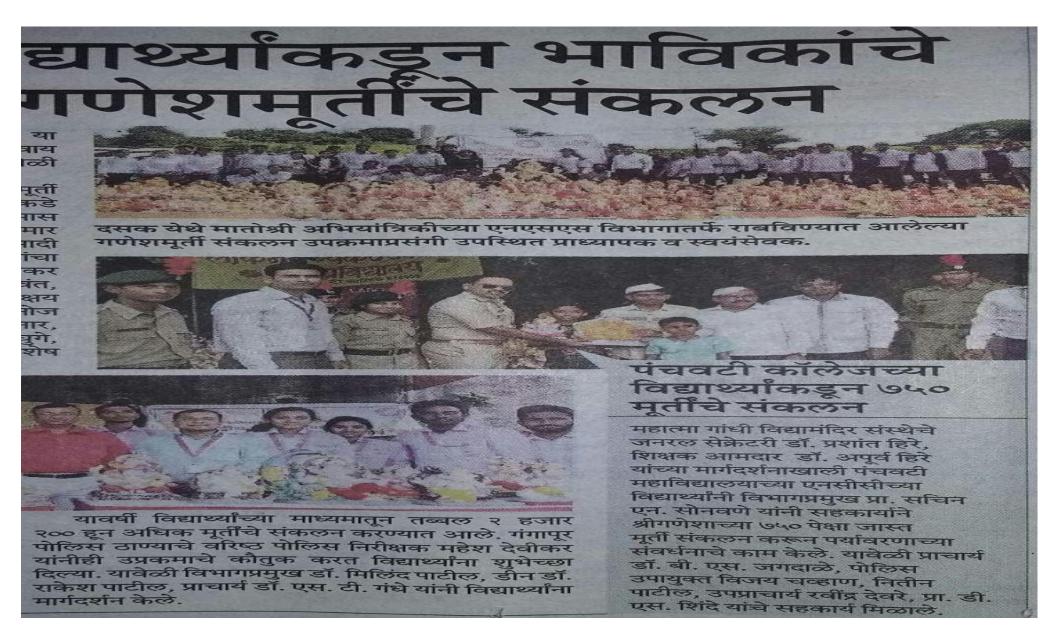

## **Ganesh Murti Collection**

#### **Ganesh Murti Collection**

Mahatma Gandhi Vidyamandir's, Loknete Vyankatrao Hiray Arts, Science and Commerce, College Panchavati, Nashik, in association with IQAC and N.C.C. and under the guidance of Principal Dr. B. S. Jagdale the **tree plantation activity** was organized on 03/07/2021. The importance of trees in for the **conservation of environment** is a well-known fact hence on the occasion of the death anniversary of late Shri Vyankatrao Hiray, on 3rd July 2021, NCC students planted trees in the college premises. On this occasion 50 N.C.C. students actively participated and planted and nurtured 100 trees.