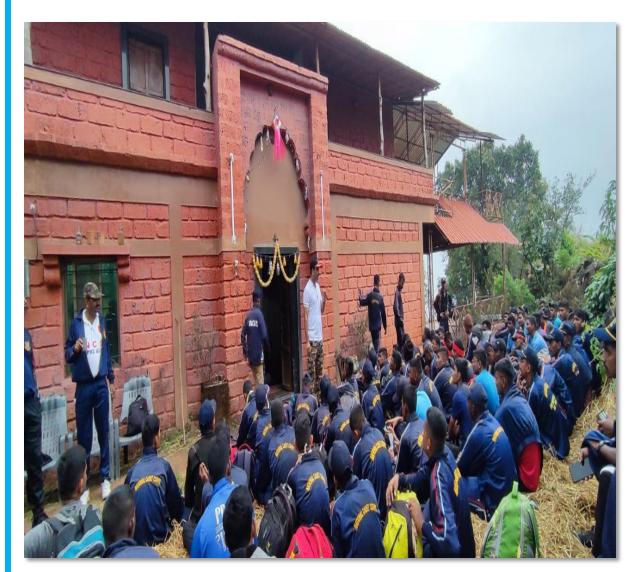

### **Puneet Sagar Abhiyan**

'Puneet Sagar/Nadi Abhiyan' in the presence of Hon'ble Ramesh Pawar (Commissioner of Nashik municipal Corporation) and Commanding Officer Col Alokkumar Singh (7 Mah Bn NCC Nashik) cadets and ANO worked hard and took active part in the campaign of Nandini river cleaning. Approximately 2.5 tons of waste was collected by this campaign and sent to the solid waste processing centre by Ghantagadi vehicle. On this occasion, messages on hygiene awareness were presented through various ways.

### **Puneet Sagar Abhiyan**

Date: 22 APR 2022

### **Puneet Sagar Abhiyan**