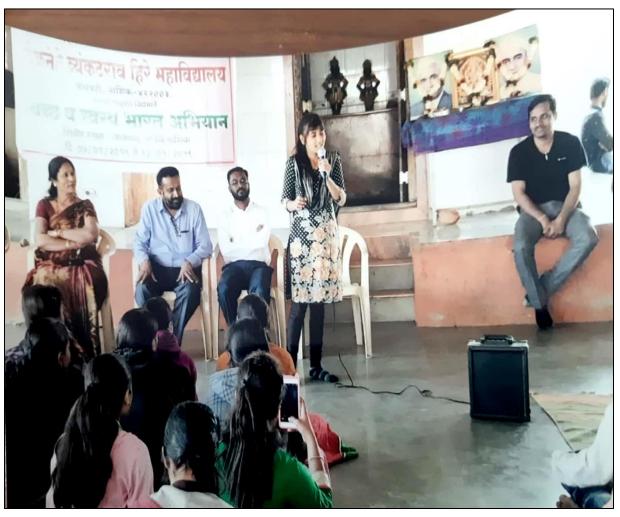

### **Swachh Bharat Abhiyan**

To accelerate the efforts to achieve universal sanitation coverage and to put the focus on sanitation, the Prime Minister of India had launched the Swachh Bharat Mission on 2<sup>nd</sup> October, on the Birth Anniversary of Mahatma Gandhi. The cadets actively participated in the Swatch Bharat Mission in the months of October and December wherein they cleaned their neighborhood and generated awareness among the people of cleanliness simultaneously appealed the people to actively participate in the Swatch Bharat Mission.

## **Swacch Bharat Abhiyan and Rally**

# **Swacch Bharat Abhiyan and Rally**