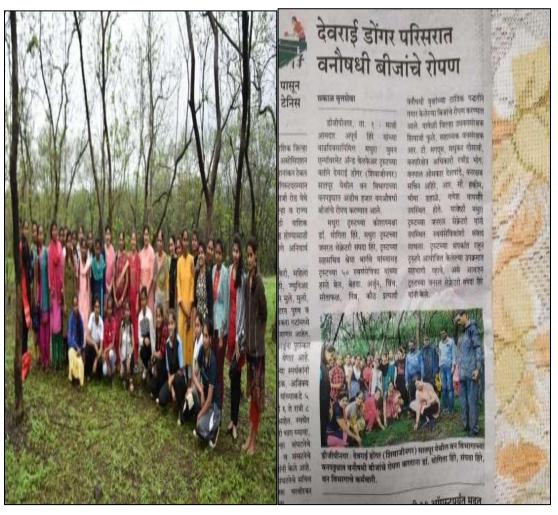

#### **Ganesh Murti Collection**

Mahatma Gandhi Vidyamandir's, Loknete Vyankatrao Hiray Arts, Science and Commerce, College Panchavati, Nashik, in association with IQAC and N.C.C. and under the guidance of Principal Dr. B. S. Jagdale the **tree plantation activity** was organized on 03/07/2021. The importance of trees in for the **conservation of environment** is a well-known fact hence on the occasion of the death anniversary of late Shri Vyankatrao Hiray, on 3rd July 2021, NCC students planted trees in the college premises. On this occasion 50 N.C.C. students actively participated and planted and nurtured 100 trees.