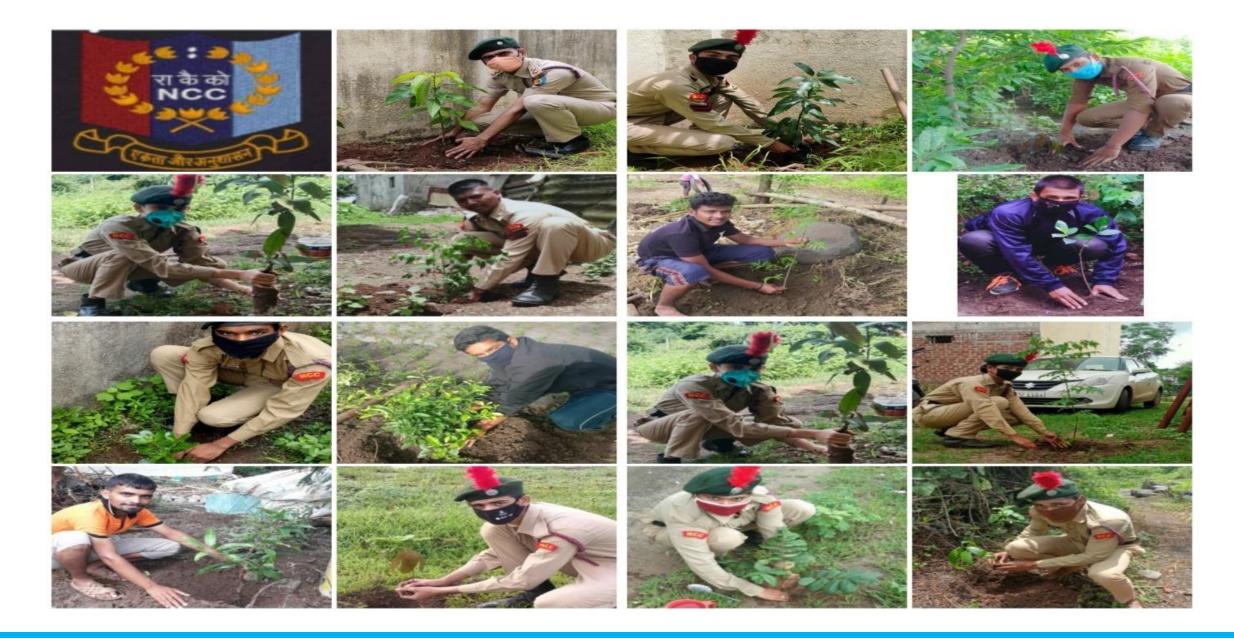

The importance of trees in for the conservation of environment is a well-known fact hence on the occasion of the Birth Anniversary Hon'ble Dr. Aapoorva Prashant Hiray, the NCC had organized a Tree Plantation Drive on 1 Aug. 2020 wherein the Cadets enthusiastically participated, more than 50 Cadets planted 2 saplings in their vicinity and shared the photographs of planting sapling thus 100 saplings were planted.