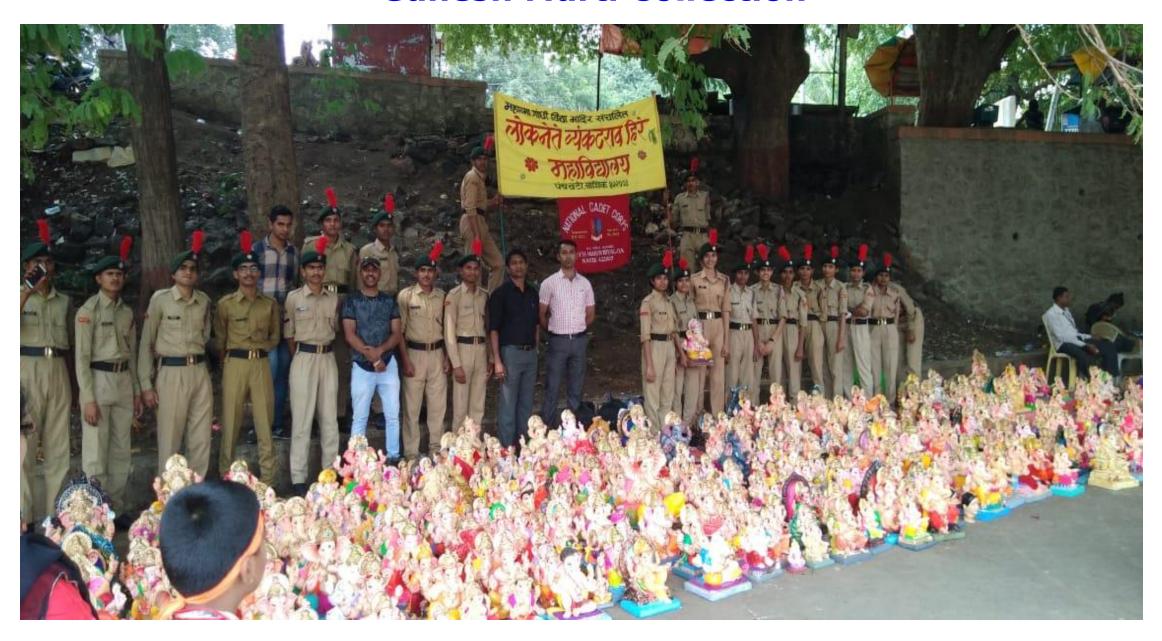

## **Ganesh Murti Collection**

#### **Ganesh Murti Collection**

Mahatma Gandhi Vidyamandir's, Loknete Vyankatrao Hiray Arts, Science and Commerce, College Panchavati, Nashik, in association with IQAC and N.C.C. and under the guidance of Principal Dr. B. S. Jagdale the **tree plantation activity** was organized on 03/07/2021. The importance of trees in for the **conservation of environment** is a well-known fact hence on the occasion of the death anniversary of late Shri Vyankatrao Hiray, on 3rd July 2021, NCC students planted trees in the college premises. On this occasion 50 N.C.C. students actively participated and planted and nurtured 100 trees.