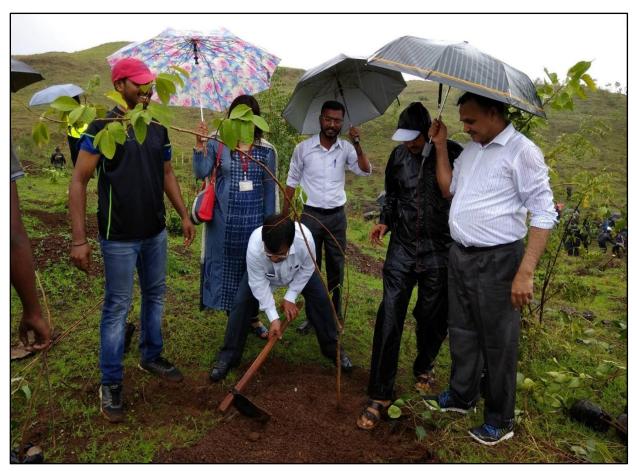

#### **Ganesh Murti Collection**

Mahatma Gandhi Vidyamandir's, Loknete Vyankatrao Hiray Arts, Science and Commerce, College Panchavati, Nashik, in association with IQAC and N.C.C. and under the guidance of Principal Dr. B. S. Jagdale the **tree plantation activity** was organized on 03/07/2021. The importance of trees in for the **conservation of environment** is a well-known fact hence on the occasion of the death anniversary of late Shri Vyankatrao Hiray, on 3rd July 2021, NCC students planted trees in the college premises. On this occasion 50 N.C.C. students actively participated and planted and nurtured 100 trees.

The importance of trees in for the conservation of environment is a well-known fact hence on the occasion of the Birth Anniversary Hon'ble Dr. Aapoorva Prashant Hiray, the NCC had organized a Tree Plantation Drive on 1 Aug. 2020 wherein the Cadets enthusiastically participated, more than 50 Cadets planted 2 saplings in their vicinity and shared the photographs of planting sapling thus 100 saplings were planted.