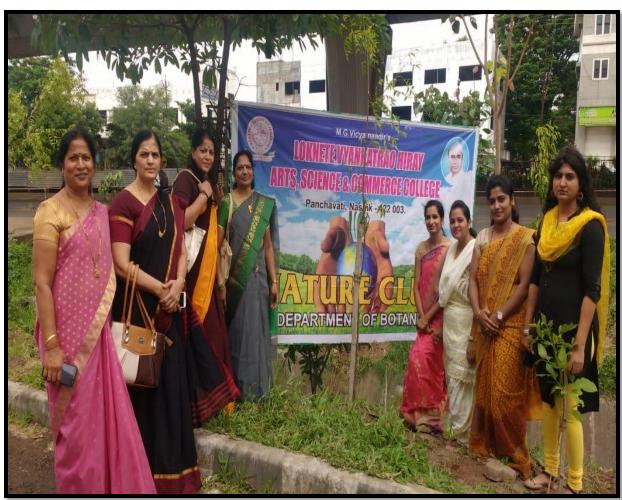

### **Tree plantation drive**

IQAC and P.G. Department of Botany & Research Center organized Tree plantation drive on 06/08/2018. On this occasion, Prin. Dr. C. G. Dighavkar, Dr. T. B. Pawar (Chairman Science Association) Vice Prin. Dr. V. H. Rakibe, IQAC Coordinator Prof. Dr. MrunalBhardwaj, Dr. N. B. Pawar, Head, Department of Botany, Dr. S. D. Patil, Dr. S. S. Chobe, Dr. S. B. Shisode, Miss Uma. V. Vidhate, Miss V. B. Suryawanshi, Miss. R. K. Batham, and other staff and students actively participated in tree plantation. More than 30 people were present for the plantation.