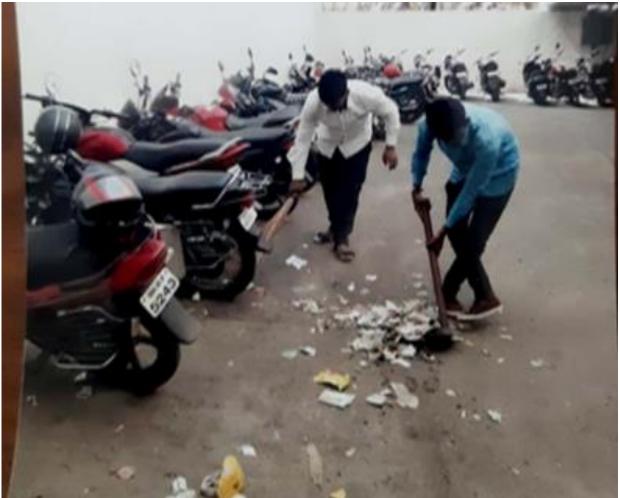

### **Swachh Bharat Abhiyan**

To accelerate the efforts to achieve universal sanitation coverage and to put the focus on sanitation, the Prime Minister of India had launched the Swachh Bharat Mission on 2<sup>nd</sup> October, on the Birth Anniversary of Mahatma Gandhi. The cadets actively participated in the Swatch Bharat Mission in the months of October and December wherein they cleaned their neighborhood and generated awareness among the people of cleanliness simultaneously appealed the people to actively participate in the Swatch Bharat Mission.

### **Cleanliness Campaign**

NSS implemented various activities under cleanliness drive during 20<sup>th</sup>August 2021. As a part of this NSS Volunteers cleaned the college campus and surrounding area.