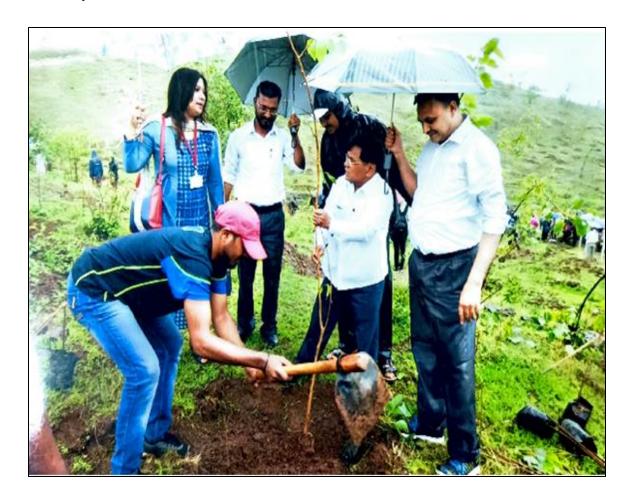

#### **Ganesh Murti Collection**

Mahatma Gandhi Vidyamandir's, Loknete Vyankatrao Hiray Arts, Science and Commerce, College Panchavati, Nashik, in association with IQAC and N.C.C. and under the guidance of Principal Dr. B. S. Jagdale the **tree plantation activity** was organized on 03/07/2021. The importance of trees in for the **conservation of environment** is a well-known fact hence on the occasion of the death anniversary of late Shri Vyankatrao Hiray, on 3rd July 2021, NCC students planted trees in the college premises. On this occasion 50 N.C.C. students actively participated and planted and nurtured 100 trees.

The importance of trees in for the conservation of environment is a well-known fact hence on the occasion of the Birth Anniversary Hon'ble Dr. Aapoorva Prashant Hiray, the NCC had organized a Tree Plantation Drive on 1 Aug. 2020 wherein the Cadets enthusiastically participated, more than 50 Cadets planted 2 saplings in their vicinity and shared the photographs of planting sapling thus 100 saplings were planted.