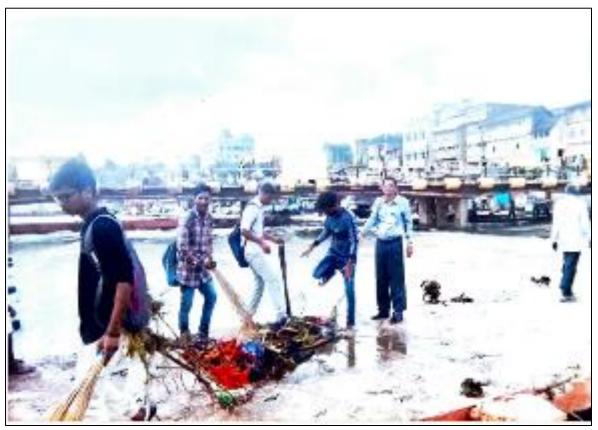

### **Puneet Sagar Abhiyan**

'Puneet Sagar/Nadi Abhiyan' in the presence of Hon'ble Ramesh Pawar (Commissioner of Nashik municipal Corporation) and Commanding Officer Col Alokkumar Singh (7 Mah Bn NCC Nashik) cadets and ANO worked hard and took active part in the campaign of Nandini river cleaning. Approximately 2.5 tons of waste was collected by this campaign and sent to the solid waste processing centre by Ghantagadi vehicle. On this occasion, messages on hygiene awareness were presented through various ways.

### **Puneet Sagar Abhiyan**

Date: 22 APR 2022

### **Puneet Sagar Abhiyan**