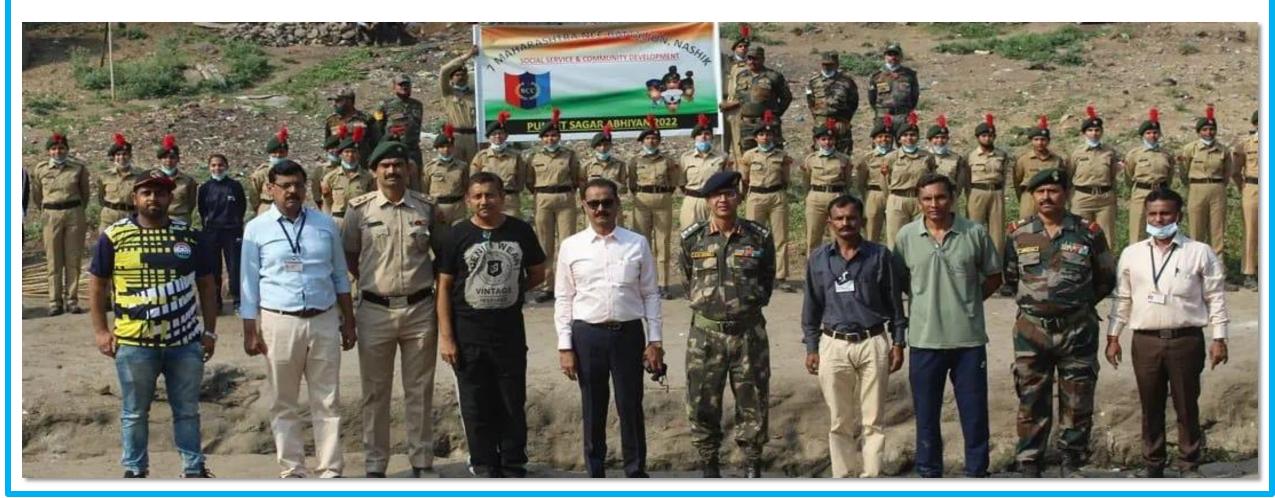

### **Puneet Sagar Abhiyan**

'Puneet Sagar/Nadi Abhiyan' in the presence of Hon'ble Ramesh Pawar (Commissioner of Nashik municipal Corporation) and Commanding Officer Col Alokkumar Singh (7 Mah Bn NCC Nashik) cadets and ANO worked hard and took active part in the campaign of Nandini river cleaning. Approximately 2.5 tons of waste was collected by this campaign and sent to the solid waste processing centre by Ghantagadi vehicle. On this occasion, messages on hygiene awareness were presented through various ways.

### **Puneet Sagar Abhiyan**

Date: 22 APR 2022

#### Team Mumbai B

@TeamMumbaiB1

1/3 #PuneetSagarAbhiyan 2022 was held at Nandini River Bank, Nashik on 22 Apr 22. The event has been org by NMC, Nashik & 7 Mah Bn NCC. Staggering 176 #NCC cadets participated in the event. Civ Dignitaries- 1. Mr Ramesh Pawar, Commissioner, #nmc Nashik