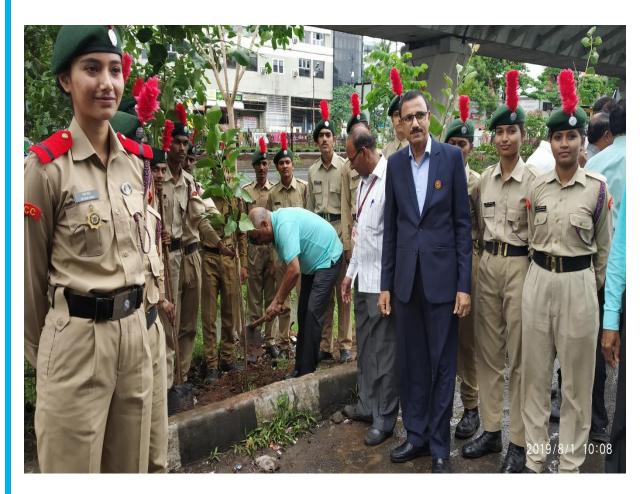

#### **Tree Plantation Drive**

It is regular practice of our institute to conduct Tree Plantation activity on 1st August 2019, the birthday of coordinator of Mahatma Gandhi Vidyamandir Hon. Dr. Aapoorva Hiray. On this occasion tree plantation especially medicinal seed plantation was conducted in and around college campus. Students and staff members participated actively in the tree plantation drive.