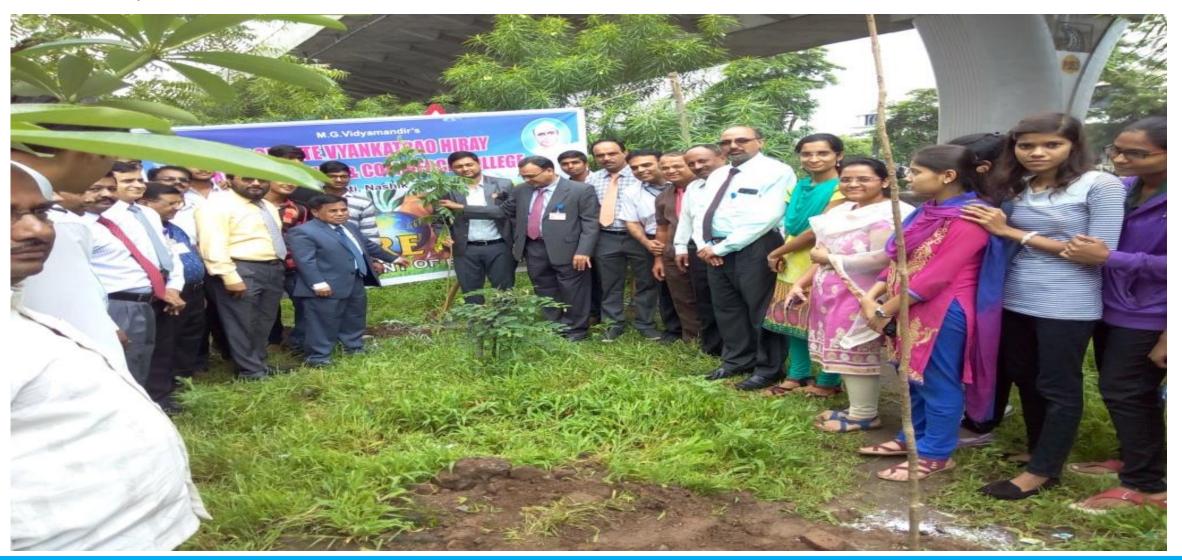

### **Tree plantation drive**

IQAC and P.G. Department of Botany & Research Center organized Tree plantation drive on 06/08/2018. On this occasion, Prin. Dr. C. G. Dighavkar, Dr. T. B. Pawar (Chairman Science Association) Vice Prin. Dr. V. H. Rakibe, IQAC Coordinator Prof. Dr. MrunalBhardwaj, Dr. N. B. Pawar, Head, Department of Botany, Dr. S. D. Patil, Dr. S. S. Chobe, Dr. S. B. Shisode, Miss Uma. V. Vidhate, Miss V. B. Suryawanshi, Miss. R. K. Batham, and other staff and students actively participated in tree plantation. More than 30 people were present for the plantation.