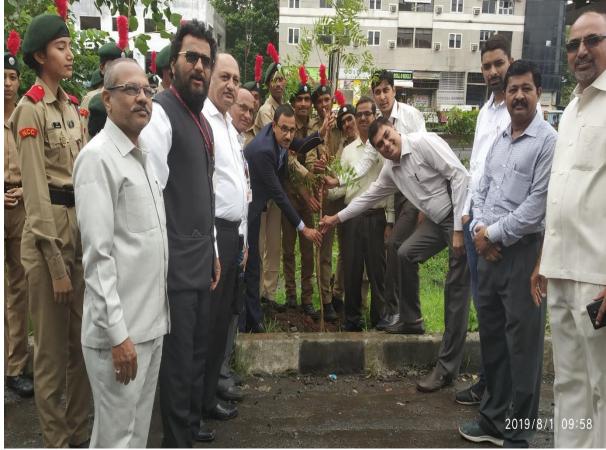

#### **Tree Plantation Drive**

It is regular practice of our institute to conduct Tree Plantation activity on 1st August 2019, the birthday of coordinator of Mahatma Gandhi Vidyamandir Hon. Dr. Aapoorva Hiray. On this occasion tree plantation especially medicinal seed plantation was conducted in and around college campus. Students and staff members participated actively in the tree plantation drive.