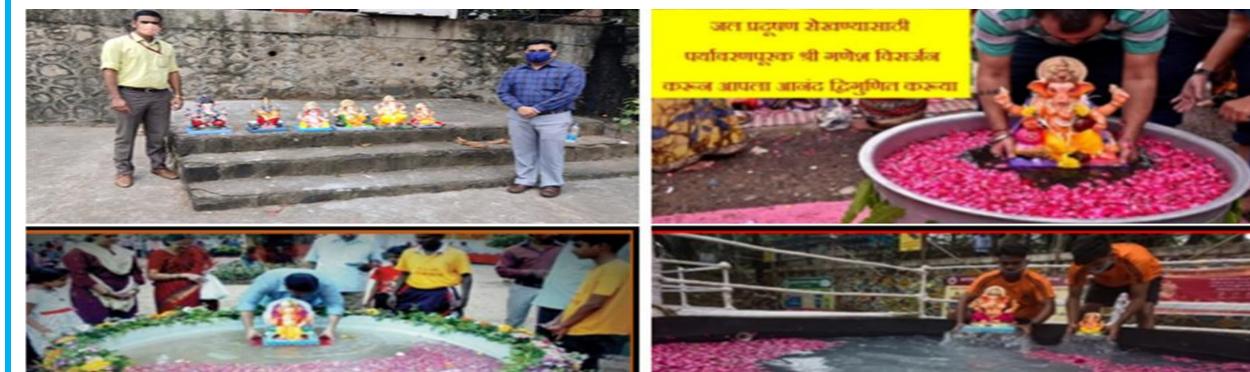

# **Swachha Bharat Abhiyan**

षीगणेश *म*र्ती विसर्जित करण्यासाठी कृत्रिम हौदांचा वापर करूया

पर्यावरण संवर्धनासाठी प्रदषण शेखया

### **Eco-friendly Ganesh Idol visarjan**

Ganesh Chaturthi is one of the biggest festival in Maharashtra. water and air pollution will go up in many parts of our country as many people will gather to immerse Ganpati idols into the water bodies. Since the idols are made from Plaster of Paris these are non-biodegradable naturally and so these continue to float on the water for a long time thereby choking the water bodies and adversely impacting aquatic ecosystem. Adding to the problem, the idols are often decorated with paints heavy on lead and mercury which adds to the ongoing process of destroying the flora and fauna of the water body. To fight these challenges **our institute took initiative and promote Eco-friendly visarjan of Ganesh Idols.** 