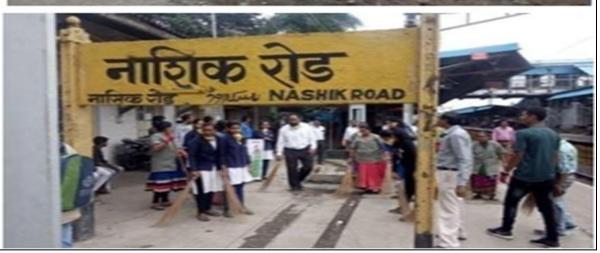

|

### Cleanliness and Health and Hygiene Awareness campaign

22/12/2019

NSS implemented various activities under cleanliness drive on 22<sup>nd</sup> December 2019. As a part of this NSS Volunteers cleaned the college campus and surrounding area. On this occasion awareness regarding health and hygiene was created among students. NSS Volunteers cleaned Nashik road Railway station and College Campus.









### **Cleanliness campaign**

NSS implemented various activities under cleanliness drive during 24th September 2018 to 18th October 2018. As a part of this NSS Volunteers cleaned the college campus and surrounding area.





### **Tobacco and Plastic Free Campaign**

To inculcate the awareness about harmful effect of tobacco our institute organizes tobacco free campaigning. NSS Officer created awareness among the students. He warned the student about lung cancer, heart problems, mouth cancer etc caused due to smoking. Students were also warned about passive smoking, pan masala, gutkha etc that shorten the life span.





# **Shivaji Trail Treck National Camp**

28<sup>th</sup> Nov to 07<sup>th</sup> Dec 2021





### **Shivaji Trail Treck National Camp**

28<sup>th</sup> Nov to 07<sup>th