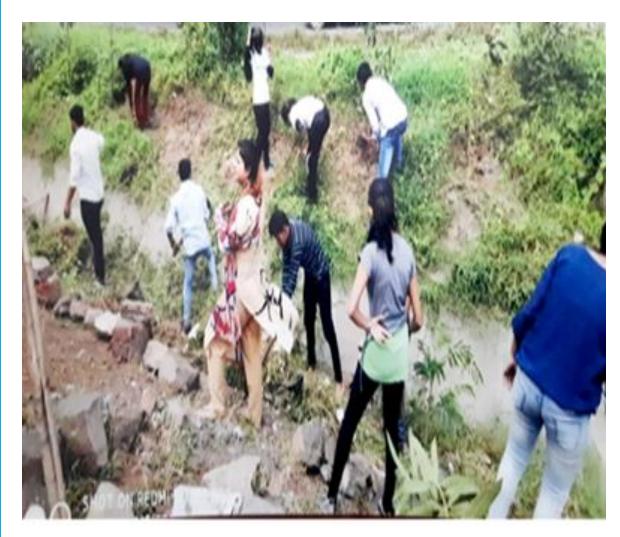

### **Puneet Sagar Abhiyan**

'Puneet Sagar/Nadi Abhiyan' in the presence of Hon'ble Ramesh Pawar (Commissioner of Nashik municipal Corporation) and Commanding Officer Col Alokkumar Singh (7 Mah Bn NCC Nashik) cadets and ANO worked hard and took active part in the campaign of Nandini river cleaning. Approximately 2.5 tons of waste was collected by this campaign and sent to the solid waste processing centre by Ghantagadi vehicle. On this occasion, messages on hygiene awareness were presented through various ways.

### **Puneet Sagar Abhiyan**

Date: 22 APR 2022

### **Puneet Sagar Abhiyan**