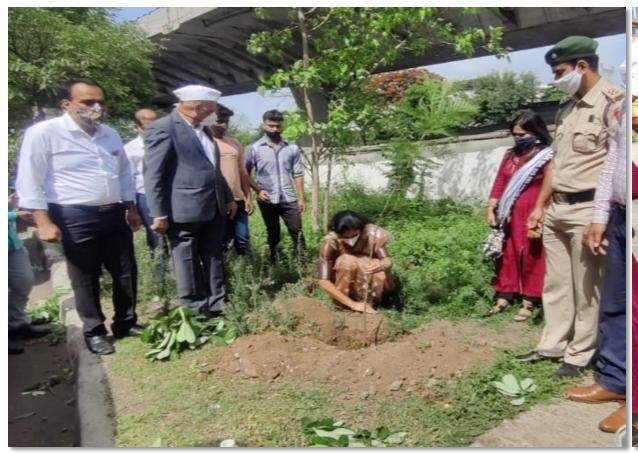

#### **Ganesh Murti Collection**

Mahatma Gandhi Vidyamandir's, Loknete Vyankatrao Hiray Arts, Science and Commerce, College Panchavati, Nashik, in association with IQAC and N.C.C. and under the guidance of Principal Dr. B. S. Jagdale the **tree plantation activity** was organized on 03/07/2021. The importance of trees in for the **conservation of environment** is a well-known fact hence on the occasion of the death anniversary of late Shri Vyankatrao Hiray, on 3rd July 2021, NCC students planted trees in the college premises. On this occasion 50 N.C.C. students actively participated and planted and nurtured 100 trees.

The importance of trees in for the conservation of environment is a well-known fact hence on the occasion of the Birth Anniversary Hon'ble Dr. Aapoorva Prashant Hiray, the NCC had organized a Tree Plantation Drive on 1 Aug. 2020 wherein the Cadets enthusiastically participated, more than 50 Cadets planted 2 saplings in their vicinity and shared the photographs of planting sapling thus 100 saplings were planted.