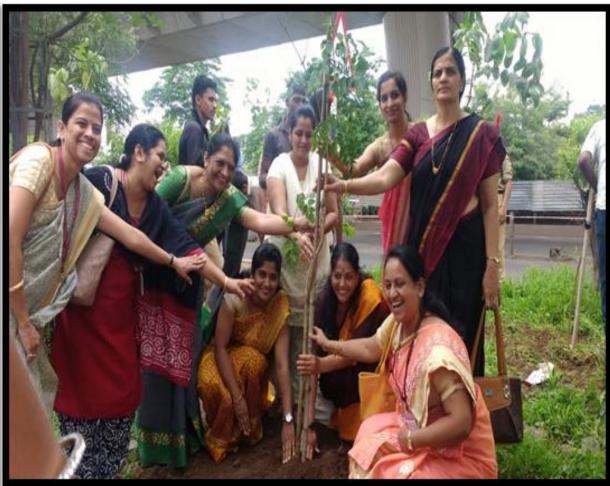

#### **Ganesh Murti Collection**

Mahatma Gandhi Vidyamandir's, Loknete Vyankatrao Hiray Arts, Science and Commerce, College Panchavati, Nashik, in association with IQAC and N.C.C. and under the guidance of Principal Dr. B. S. Jagdale the **tree plantation activity** was organized on 03/07/2021. The importance of trees in for the **conservation of environment** is a well-known fact hence on the occasion of the death anniversary of late Shri Vyankatrao Hiray, on 3rd July 2021, NCC students planted trees in the college premises. On this occasion 50 N.C.C. students actively participated and planted and nurtured 100 trees.

The importance of trees in for the conservation of environment is a well-known fact hence on the occasion of the Birth Anniversary Hon'ble Dr. Aapoorva Prashant Hiray, the NCC had organized a Tree Plantation Drive on 1 Aug. 2020 wherein the Cadets enthusiastically participated, more than 50 Cadets planted 2 saplings in their vicinity and shared the photographs of planting sapling thus 100 saplings were planted.