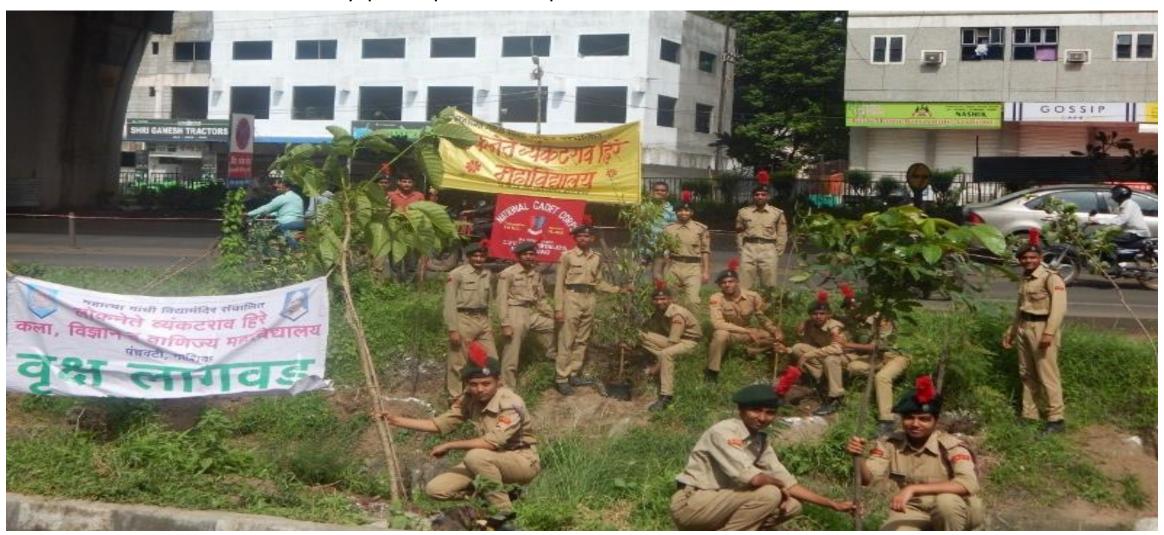

#### **Tree Plantation Drive**

It is regular practice of our institute to conduct Tree Plantation activity on 1st August 2019, the birthday of coordinator of Mahatma Gandhi Vidyamandir Hon. Dr. Aapoorva Hiray. On this occasion tree plantation especially medicinal seed plantation was conducted in and around college campus. Students and staff members participated actively in the tree plantation drive.