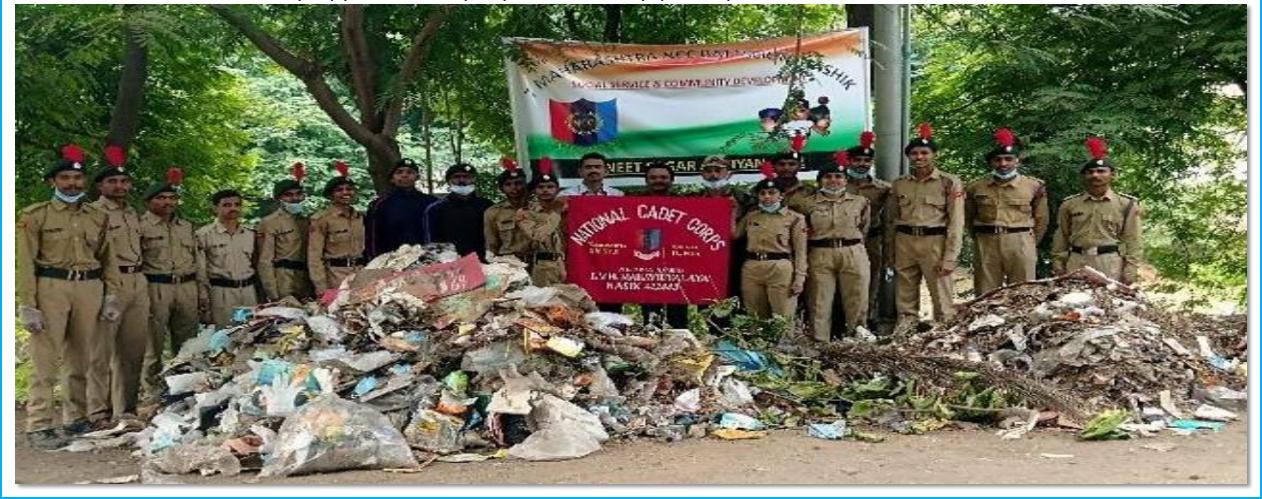

### **Puneet Sagar Abhiyan**

'Puneet Sagar/Nadi Abhiyan' in the presence of Hon'ble Ramesh Pawar (Commissioner of Nashik municipal Corporation) and Commanding Officer Col Alokkumar Singh (7 Mah Bn NCC Nashik) cadets and ANO worked hard and took active part in the campaign of Nandini river cleaning. Approximately 2.5 tons of waste was collected by this campaign and sent to the solid waste processing centre by Ghantagadi vehicle. On this occasion, messages on hygiene awareness were presented through various ways.

### **Puneet Sagar Abhiyan**

Date: 22 APR 2022

#### Team Mumbai B

@TeamMumbaiB1

1/3 #PuneetSagarAbhiyan 2022 was held at Nandini River Bank, Nashik on 22 Apr 22. The event has been org by NMC, Nashik & 7 Mah Bn NCC. Staggering 176 #NCC cadets participated in the event. Civ Dignitaries- 1. Mr Ramesh Pawar, Commissioner, #nmc Nashik