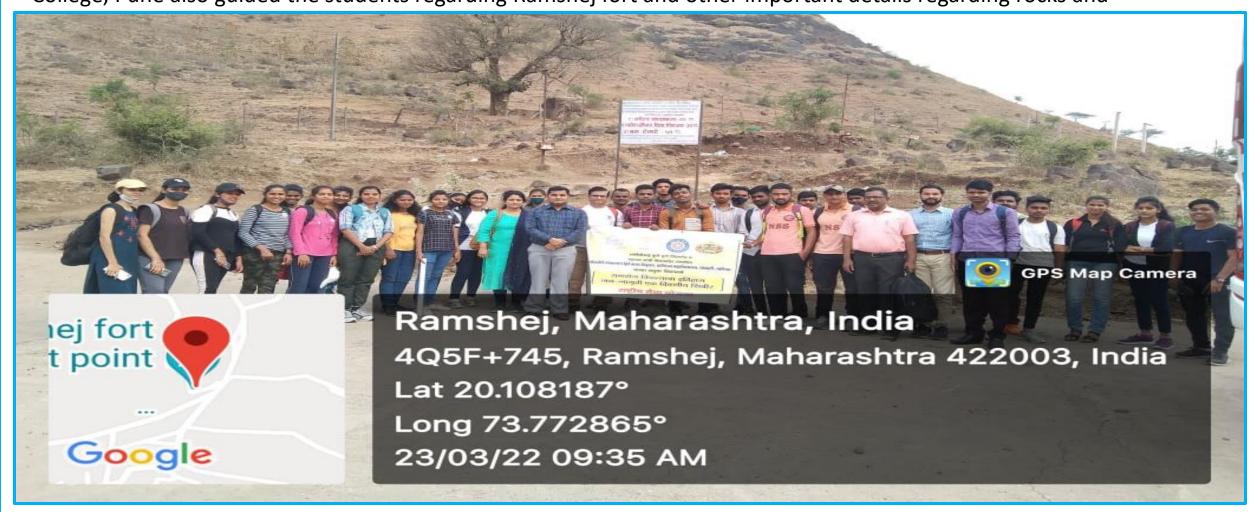

### Plastic Cleaning NSS Camp at Ramshej Fort, Nashik

23/03/2022

NSS students under the guidance of NSS coordinator Dr. Aushotsh More, Dr. M.P.Pagar and Dr. Rupall Deore visited RAMSHEJ FORT, NASHIK to clean the area and make it plastic free. In this visit, Dr. Sanjay Patil HOD, Geography, Modern College, Pune also guided the students regarding Ramshej fort and other important details regarding rocks and