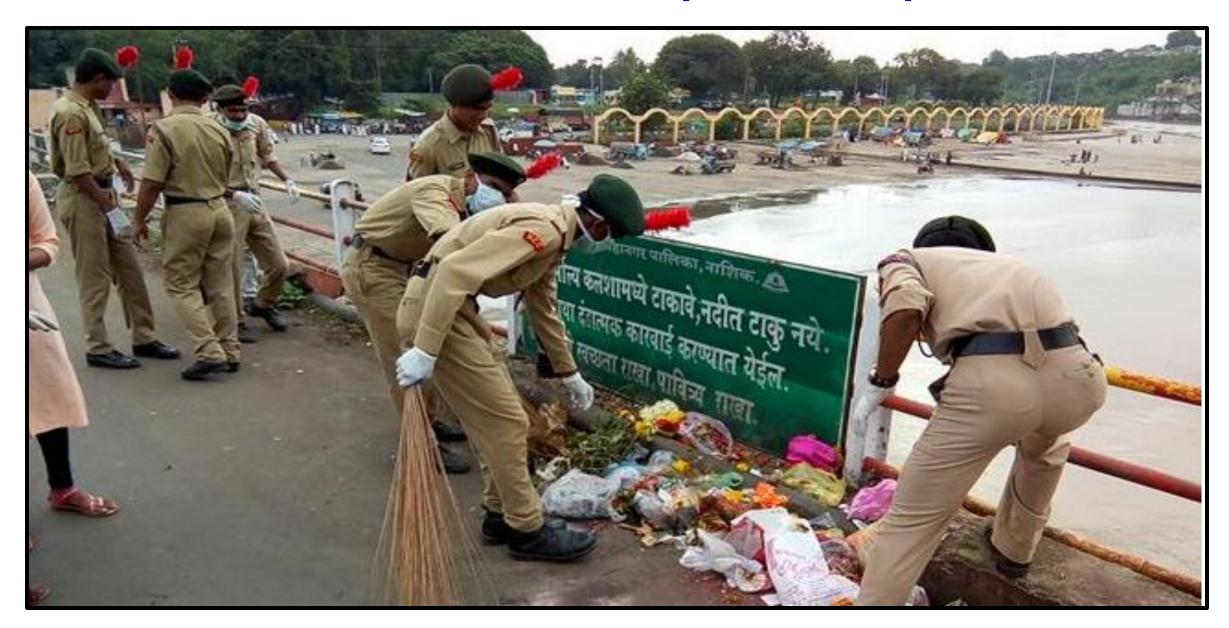

### **Puneet Sagar Abhiyan**

'Puneet Sagar/Nadi Abhiyan' in the presence of Hon'ble Ramesh Pawar (Commissioner of Nashik municipal Corporation) and Commanding Officer Col Alokkumar Singh (7 Mah Bn NCC Nashik) cadets and ANO worked hard and took active part in the campaign of Nandini river cleaning. Approximately 2.5 tons of waste was collected by this campaign and sent to the solid waste processing centre by Ghantagadi vehicle. On this occasion, messages on hygiene awareness were presented through various ways.

### **Puneet Sagar Abhiyan**

Date: 22 APR 2022